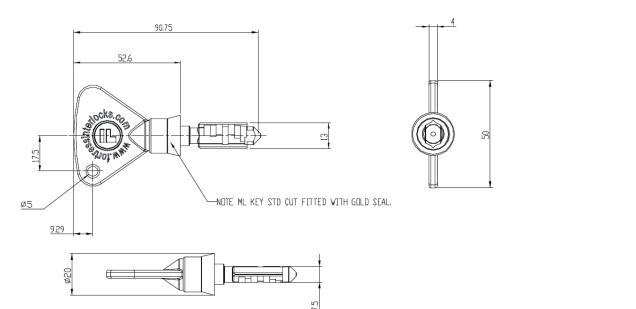

s
- · Black seal is silicone free.

#### MLK-SUCM



# Master Key for ML

Master cut key for use on all ML lock types

- · Standard key has a red painted bow and red seal
- · Available with yellow, red, green, blue and black seals
- Black seal is silicone free.

# mGard range

mGard is the ultimate range of robust mechanical trapped key products. Trapped key technology offers purely mechanical access locks (removing the need for expensive wiring). mGard offers an extensive variety of modular interlocking solutions. Suitable for use in applications up to SIL3 (EN/IEC 62061),Category 4 and PLe (EN/ISO 13849-1), mGard is ideal for use in harsh environments and is tested to 1,000,000 operations.

# **Technical Specification**

Key material

All keys are stainless steal

# Dimensional Drawing