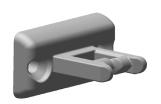

## Fixed Actuator

- Ideal for most aligned guarding doors
  Compact (fit within DM body's space envelope)
  Version with chaing available (DM-F-chain)