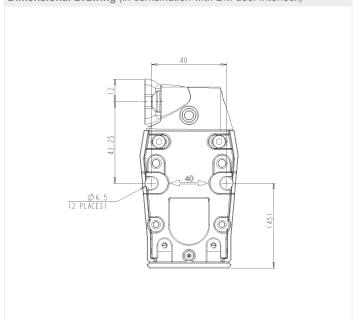

ble for use in applications up to SIL3 (EN/IEC 62061), Category 4 and PLe (EN/ISO 13849-1), mGard is ideal for use in harsh environments and is tested to 1,000,000 operations.

## **Article Codes**

| Actuator Type                   | Part N°    |
|---------------------------------|------------|
| Separate In combination with DM | DM-F<br>-F |

# **Technical Specification**

| Material                        | Full stainless steel |
|---------------------------------|----------------------|
| Retention Force (in combination |                      |
| with DM top-entry               | 5000N                |
| Retention Force (in combination |                      |
| with DM side-entry              | 7500N                |

# **Dimensional Drawing** (in combination with DM door interlock)