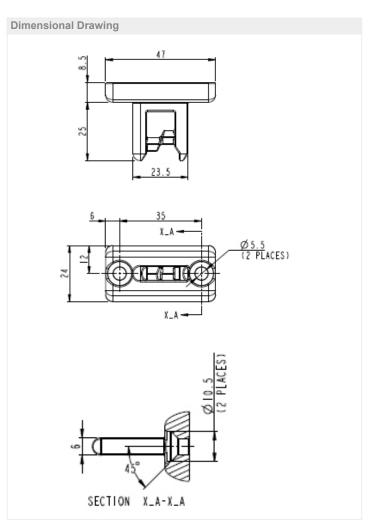

e for use in applications up to SIL3 (EN/IEC 62061), Category 4 and PLe (EN/ISO 13849-1), mGard is ideal for use in harsh environments and is tested to 1,000,000 operations.

## **Article Codes**

| Actuator Type                   | Part N°    |
|---------------------------------|------------|
| Separate In combination with DM | DM-F<br>-F |

# **Technical Specification**

| Material                        | Full stainless steel |
|---------------------------------|----------------------|
| Retention Force (in combination |                      |
| with DM top-entry               | 5000N                |
| Retention Force (in combination |                      |
| with DM side-entry              | 7500N                |

# **Dimensional Drawing** (in combination with DM door interlock)