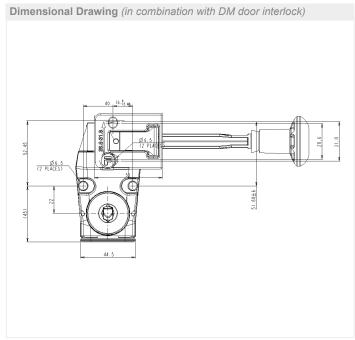

dular interlocking solutions. Suitable for use in applications up to SIL3 (EN/IEC 62061), Category 4 and PLe (EN/ISO 13849-1), mGard is ideal for use in harsh environments and is tested to 1,000,000 operations.

#### **Article Codes**

| Actuator Type                   | Part N°    |
|---------------------------------|------------|
| Separate In combination with DM | DM-H<br>-H |

## **Technical Specification**

| Material                        | Full stainless steel |
|---------------------------------|----------------------|
| Retention Force (in combination |                      |
| with DM top-entry               | 5000N                |
| Retention Force (in combination |                      |
| with DM side-entry              | 7500N                |

# **Dimensional Drawing**