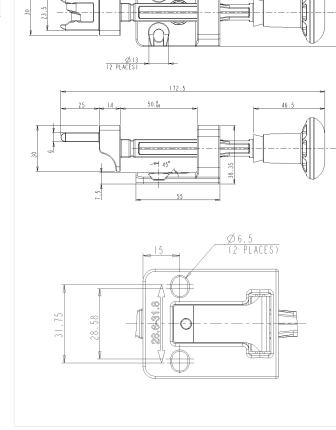

modular interlocking solutions. Suitable for use in applications up to SIL3 (EN/IEC 62061), Category 4 and PLe (EN/ISO 13849-1), mGard is ideal for use in harsh environments and is tested to 1,000,000 operations.

#### **Article Codes**

| Actuator Type                   | Part N°    |
|---------------------------------|------------|
| Separate In combination with DM | DM-H<br>-H |

## **Technical Specification**

| Material                        | Full stainless steel |
|---------------------------------|----------------------|
| Retention Force (in combination |                      |
| with DM top-entry               | 5000N                |
| Retention Force (in combination |                      |
| with DM side-entry              | 7500N                |

# **Dimensional Drawing**