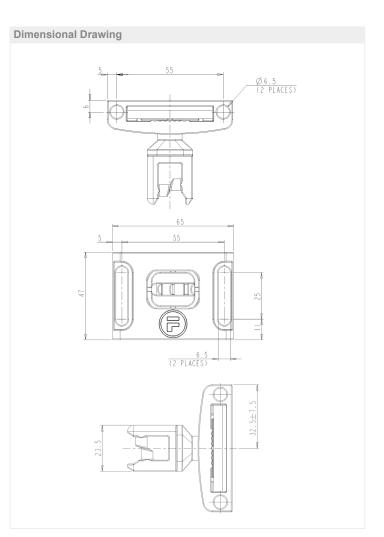

## Self Aligning Actuator

- For use with all DM type locks
   Ideal for small radius hinged doors
   Horizontal adjustment: +/- 7.50mm
   Vertical adjustment: +/- 3.75mm
   Rotational adjustment: any angle in 360°

# **Dimensional Drawing** (in combination with DM door interlock) (2 PLACES) @6.5 (2 PLACES)