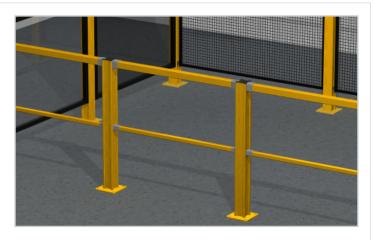

### Personnel Safety Railing System

>>> Fast: Our system provides rapid installation without the need for welding or grinding. It's already powdercoated. Install it and you're done, no painting.

>>> Increased factory safety: Reducing injuries is dependant upon separating personnel from forklifts and other hazards as they move around factories. Our railing is the ideal solution.

>>> Attractive: The safety yellow powdercoated design looks great and retains a uniform look when integrated into our Perimeter Guarding.