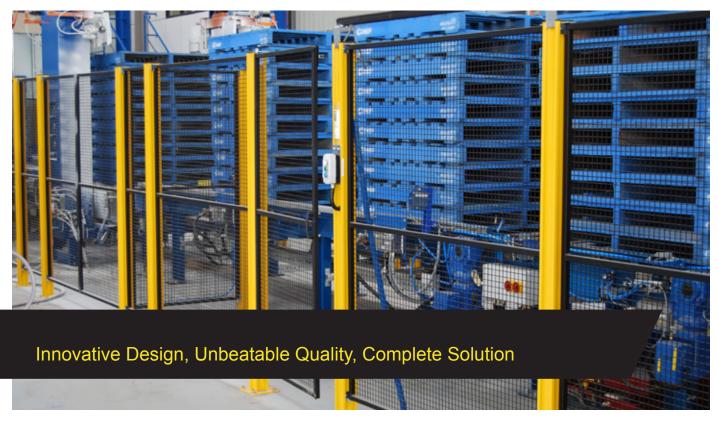

#### Perimeter Safety Guarding

>>> Safe: Machine Guarding is designed to isolate industrial hazards and to provide compliance to Australian (AS4024.1) and International Safety Standards.

>>> Fast and flexible: Our patented 'T' slot post design provides the ultimate in flexibility. Guarding is easy to specify and quick to install, reusable and reconfigurable. A large range of standard sizes are ready for immediate dispatch.

>>> Local: Local manufacture allows for special designs and modifications to be delivered quickly. One size does not fit all when it comes to delivering the best result.