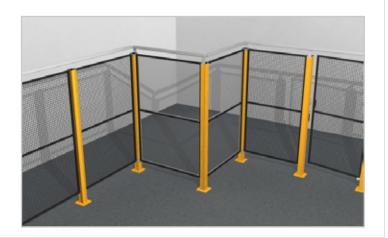

#### Perimeter Safety Guarding

>>> Safe: Machine Guarding is designed to isolate industrial hazards and to provide compliance to Australian (AS4024.1) and International Safety Standards.

>>> Fast and flexible: Our patented 'T' slot post design provides the ultimate in flexibility. Guarding is easy to specify and quick to install, reusable and reconfigurable. A large range of standard sizes are ready for immediate dispatch.

>>> Local: Local manufacture allows for special designs and modifications to be delivered quickly. One size does not fit all when it comes to delivering the best result.