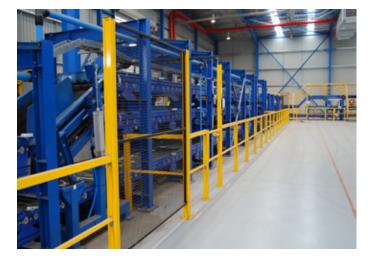

### Personnel Safety Railing System

>>> Fast: Our system provides rapid installation without the need for welding or grinding. It's already powdercoated. Install it and you're done, no painting.

>>> Increased factory safety: Reducing injuries is dependant upon separating personnel from forklifts and other hazards as they move around factories. Our railing is the ideal solution.

>>> Attractive: The safety yellow powdercoated design looks great and retains a uniform look when integrated into our Perimeter Guarding.