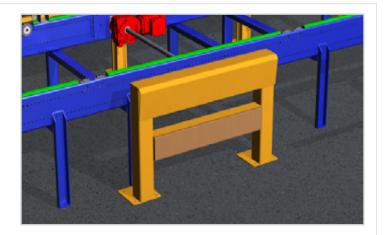

### Impact & Traffic Protection Bollards

>>> The right choice: Surface mount, in ground or custom manufacture ensures the right bollards for your application.

>>> Strong: Made from heavy wall material, our powdercoated bollards are made to withstand harsh environments.

>>> Protective: Protection for both personnel and equipment against vehicle and forkfilt collision.