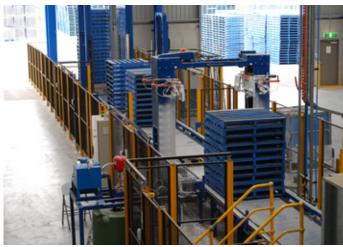

### Personnel Safety Railing System

>>> Fast: Our system provides rapid installation without the need for welding or grinding. It's already powdercoated. Install it and you're done, no painting.

>>> Increased factory safety: Reducing injuries is dependant upon separating personnel from forklifts and other hazards as they move around factories. Our railing is the ideal solution.

>>> Attractive: The safety yellow powdercoated design looks great and retains a uniform look when integrated into our Perimeter Guarding.