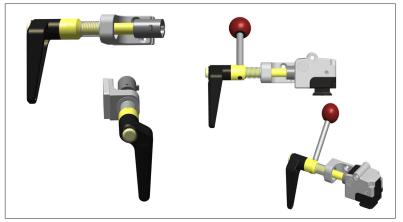

## proAM Handle

- Used in conjunction with proAm Head
- Heavy duty handle unit.
- Operating handle can be rotated in 45° increments.
  Allows for guard misalignment.

- Turning motion holds door closed preventing nuisance trips.
  Extremely high retention force when used in locking applications.