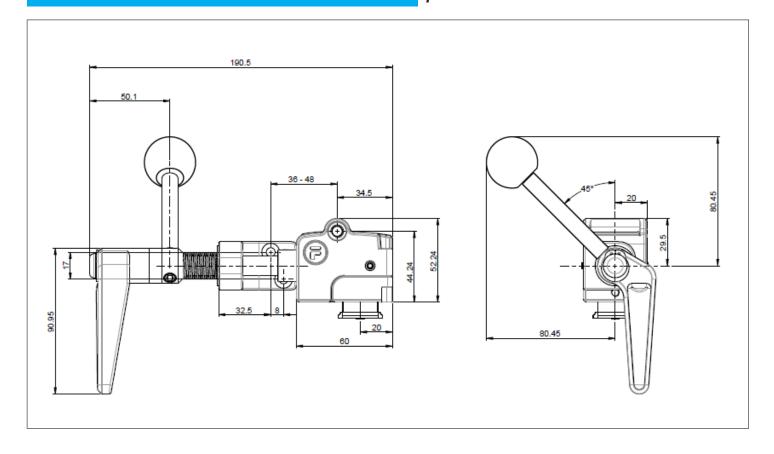

| ITM-00039565                                                             |  |  |  |
| * Item No. or P                   | * Item No. or Part No. can be quoted for quotation and ordering purposes |  |  |  |

| 0.5.4.5.4.4.4.4.4.4.4.4.4.4.4.4.4.4.4.4. |                                      |         |    |  |
|------------------------------------------|--------------------------------------|---------|----|--|
| Safety Functions - proAM Handle          |                                      | Part No |    |  |
| Safety<br>Function 1                     | Provides link from interlock to door | MA      |    |  |
| Safety<br>Function 2                     | Internal handle allows escape        |         | MI |  |

## **Dimensional Drawing**







Actuators

proAM Handle