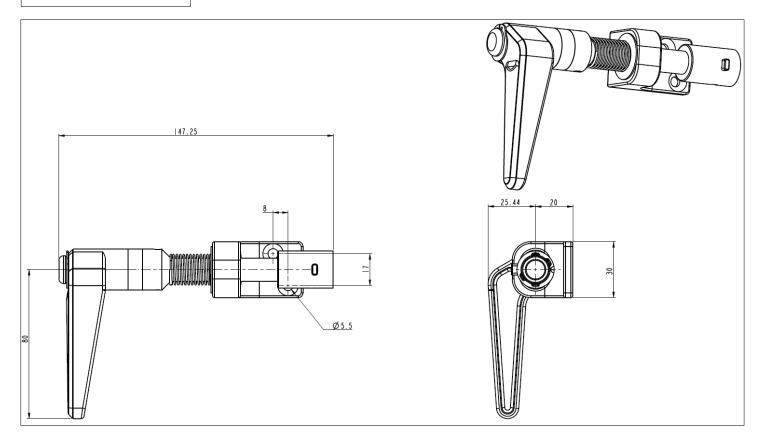

|  |  |  |
| MI4                               | ITM-00039565                                                             |  |  |  |
| * Item No. or P                   | * Item No. or Part No. can be quoted for quotation and ordering purposes |  |  |  |

| 0.5.4.5.4.4.4.4.4.4.4.4.4.4.4.4.4.4.4.4. |                                      |         |    |  |
|------------------------------------------|--------------------------------------|---------|----|--|
| Safety Functions - proAM Handle          |                                      | Part No |    |  |
| Safety<br>Function 1                     | Provides link from interlock to door | MA      |    |  |
| Safety<br>Function 2                     | Internal handle allows escape        |         | MI |  |

## **Dimensional Drawing**







Actuators

proAM Handle