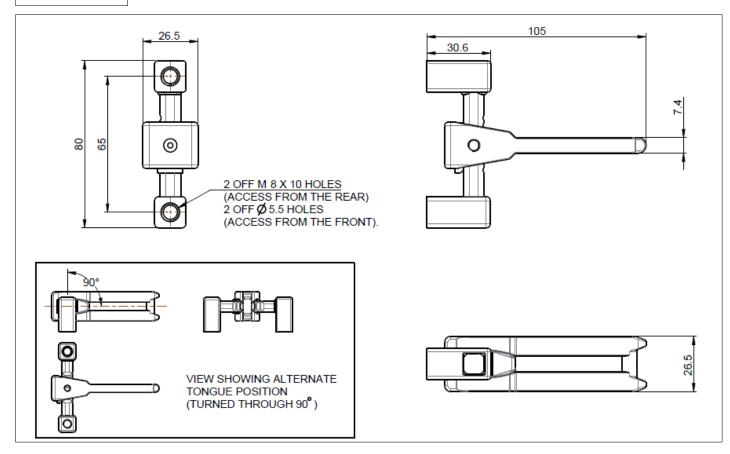

| Actuators                            |                              | proA                                  | 「 Tongue                                                                                                                                                                                                          |                                            |                                   |                                                  |           |
|--------------------------------------|------------------------------|---------------------------------------|-------------------------------------------------------------------------------------------------------------------------------------------------------------------------------------------------------------------|--------------------------------------------|-----------------------------------|--------------------------------------------------|-----------|
|                                      |                              |                                       |                                                                                                                                                                                                                   | ŀ                                          | proAT To                          | ngue                                             | ]         |
|                                      |                              |                                       | <ul> <li>Used in conjunction</li> <li>Heavy duty tongument</li> <li>Ideal for fast, freq</li> <li>Operating radius:-</li> <li>3 position fixing at</li> <li>Misalignment tole</li> <li>12mm Overtravel</li> </ul> | e unit<br>uent a<br>900r<br>90° i<br>rance | nm<br>ncrements.<br>of +/- 12mn   |                                                  |           |
| proAT Tongue Technical Specification |                              | proAT Tongue Options                  |                                                                                                                                                                                                                   |                                            | proAT Tongue Ordering Information |                                                  |           |
| Materials                            | Stainless Steel to BS3146    | · · · · · · · · · · · · · · · · · · · |                                                                                                                                                                                                                   |                                            | Part No.                          | Item No.                                         |           |
| Operating Force                      | 5N                           | TA1                                   | AT Tongue Front Handing                                                                                                                                                                                           |                                            | TA1                               | ITM-00038780                                     |           |
| Retention Force Locked               | 10,000N                      | TA2                                   | AT Tongue Left Handing                                                                                                                                                                                            |                                            | TA2                               | ITM-00038806                                     |           |
| Mechanical Life                      | >1,000,000 Switching Cycles  | TA3                                   | AT Tongue Back Handing                                                                                                                                                                                            |                                            | TA3                               | ITM-00038807                                     |           |
| Performance Level                    | PLe                          | TA4                                   | AT Tongue Right Handing                                                                                                                                                                                           |                                            | TA4                               | ITM-00038808                                     |           |
| B10d                                 | 5,000,000                    |                                       |                                                                                                                                                                                                                   |                                            | * Item No. or Pa                  | art No. can be quoted for quotation and ordering | purposes. |
| Ambient Temperature                  | -5°C to 80°C (23°F to 176°F) |                                       |                                                                                                                                                                                                                   |                                            |                                   |                                                  |           |
|                                      |                              |                                       |                                                                                                                                                                                                                   |                                            |                                   |                                                  |           |
| Environment                          | Indoor & Outdoor             | -                                     |                                                                                                                                                                                                                   |                                            | Safety Func<br>Safety             | tions - proAT Tongue                             | Part No   |