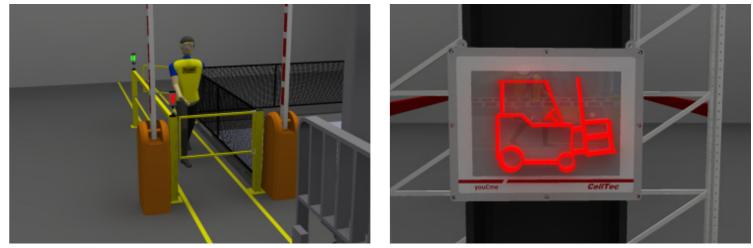

### **2** Pedestrian Dock Safety Systems

Pedestrians crossing loading docks when forklifts are in operation is a constant and dangerous OHS issue. Using booms and locking pedestrian gates, CellTec's Pedestrian Dock Safety System adapts operation to allow appropriate and safe access.

When forklifts are in use during the loading and unloading process, pedestrians are kept safety behind locked gates. Once this process is complete boom gates are lowered preventing access to forklifts whilst gates are unlocked allowing pedestrian to safety cross the docking area.

### **3** Pedestrian Gate Locking Systems

CellTec's gate locking system prevents access by locking pedestrian gates when a forklift, AGV or another vehicle is detected within a specified area. This provides pedestrians with the ability to cross safely in areas where vehicles are operating. Various activation options and methods allows the locking system to be adapted to suit your environment.

### 4 Forklift, AGV & Pedestrian LED Signs

Using instantly recognisable icons instead of basic beacons gives a more effectual indication of the type and degree of the impending hazards.