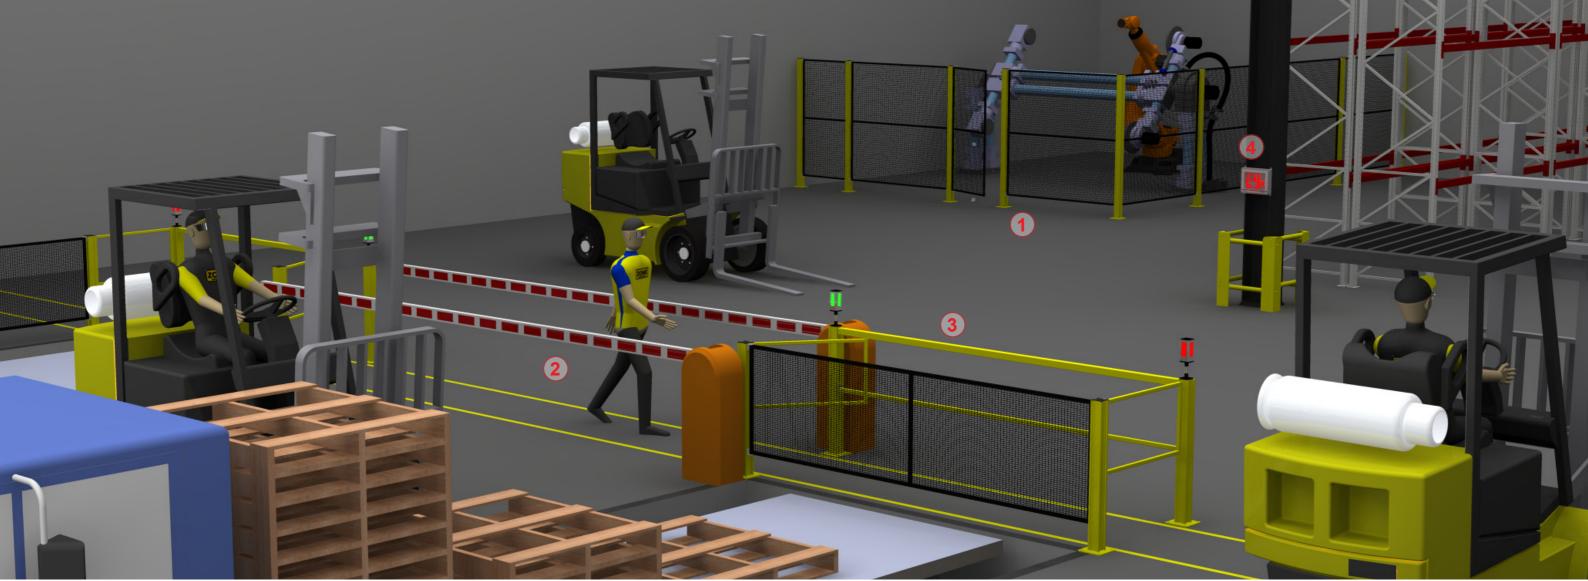

### **1** Machine Safety Guarding

2 celltec.com.au I CELLTEC

CellTec's own Zone Safety Systems range of machine safety guarding has been developed with a focus on providing a safety solution which assists our customers in manufacturing their products safely whilst achieving maximum production and compliance with safety standards.

Zone guarding has been used in a diverse number of applications including: automated production, warehousing, conveying, palletising and robotics. We have engineered the most effective and efficient industrial fencing: available in both standard off the shelf and custom solutions designed to your specification.

### **2** Pedestrian Dock Safety Systems

Pedestrians crossing loading docks when forklifts are in operation is a constant and dangerous OHS issue. Using booms and locking pedestrian gates, CellTec's Pedestrian Dock Safety System adapts operation to allow appropriate and safe access.

When forklifts are in use during the loading and unloading process, pedestrians are kept safety behind locked gates. Once this process is complete boom gates are lowered preventing access to forklifts whilst gates are unlocked allowing pedestrian to safety cross the docking area.

### **3** Pedestrian Gate Locking Systems

CellTec's gate locking system prevents access by locking pedestrian gates when a forklift, AGV or another vehicle is detected within a specified area. This provides pedestrians with the ability to cross safely in areas where vehicles are operating. Various activation options and methods allows the locking system to be adapted to suit your environment.

### 4 Forklift, AGV & Pedestrian LED Signs

Using instantly recognisable icons instead of basic beacons gives a more effectual indication of the type and degree of the impending hazards.