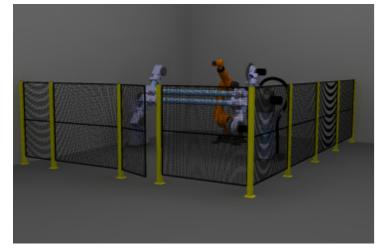

### **1** Machine Safety Guarding

2 celltec.com.au I CELLTEC

CellTec's own Zone Safety Systems range of machine safety guarding has been developed with a focus on providing a safety solution which assists our customers in manufacturing their products safely whilst achieving maximum production and compliance with safety standards.

Zone guarding has been used in a diverse number of applications including: automated production, warehousing, conveying, palletising and robotics. We have engineered the most effective and efficient industrial fencing: available in both standard off the shelf and custom solutions designed to your specification.