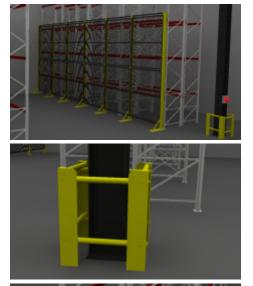

### **Overheight Protection**

Objects falling from pallet racking into an aisleway could potentially injure someone or damage equipment. CellTec manufactures standard and heavy duty guarding to be placed against the racking to prevent this from happening.

### **Column Protection**

Damage to structural columns can be costly to repair. CellTec's Column Protectors provide protection to columns and racking from damage by forklifts and other mobile plant and machinery.