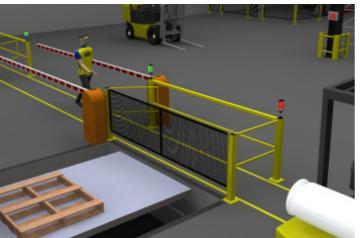

### **2** Pedestrian Dock Safety Systems

Pedestrians crossing loading docks when forklifts are in operation is a constant and dangerous OHS issue. Using booms and locking pedestrian gates, CellTec's Pedestrian Dock Safety System adapts operation to allow appropriate and safe access.

When forklifts are in use during the loading and unloading process, pedestrians are kept safety behind locked gates. Once this process is complete boom gates are lowered preventing access to forklifts whilst gates are unlocked allowing pedestrian to safety cross the docking area.

### **3** Pedestrian Gate Locking Systems

CellTec's gate locking system prevents access by locking pedestrian gates when a forklift, AGV or another vehicle is detected within a specified area. This provides pedestrians with the ability to cross safely in areas where vehicles are operating. Various activation options and methods allows the locking system to be adapted to suit your environment.