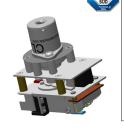

## Mini Solenoid Controlled Key Switch (back of board)

The mini SS unit is used where the key needs to remain trapped until an electrical signal has been received, where space is limited.

Back of Board (BOB) - This unit can be fixed behind a machine control panel. Weatherproof (BOB) - This unit is IP66 rated.

## Mini Solenoid Controlled Key Switch

- Fits within a 65mm(w) x 95mm(L) x 55mm(H) envelope.
- · Suitable for machines with a rundown cycle.
- The standard sequence is: Solenoid de-energised - Key trapped, Solenoid energised - Key free (other sequences available upon request).
- 2 x NC 3A Key monitoring contacts.
- 2 x NC 3A Solenoid monitoring contacts.