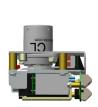

## Mini Solenoid Controlled Key Switch (back of board)

The mini SS unit is used where the key needs to remain trapped until an electrical signal has been received, where space is limited.

Back of Board (BOB) - This unit can be fixed behind a machine control panel. Weatherproof (BOB) - This unit is IP66 rated.

## Mini Solenoid Controlled Key Switch

- Fits within a 65mm(w) x 95mm(L) x 55mm(H) envelope.
- · Suitable for machines with a rundown cycle.
- The standard sequence is: Solenoid de-energised - Key trapped, Solenoid energised - Key free (other sequences available upon request).
- 2 x NC 3A Key monitoring contacts.
- 2 x NC 3A Solenoid monitoring contacts.