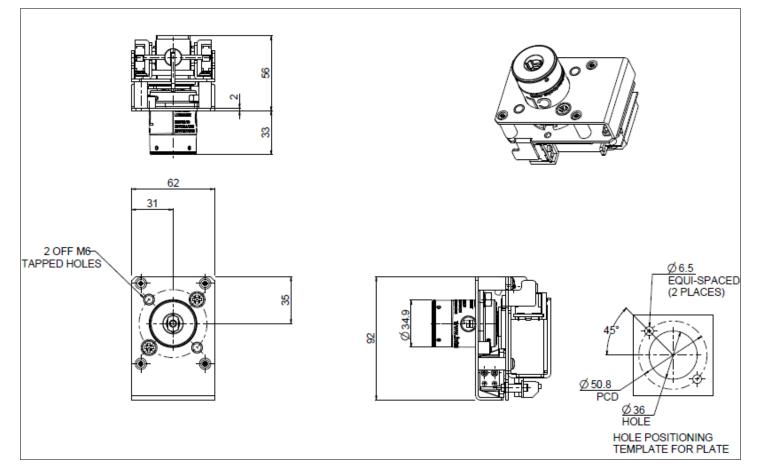

Dimensional Drawing - MSS (BOB)

Datasheet

Power & Control Isolation

Mini Solenoid Controlled Key Switch (back of board)

Dimensional Drawing - MSS (BOB) - Weatherproof Version