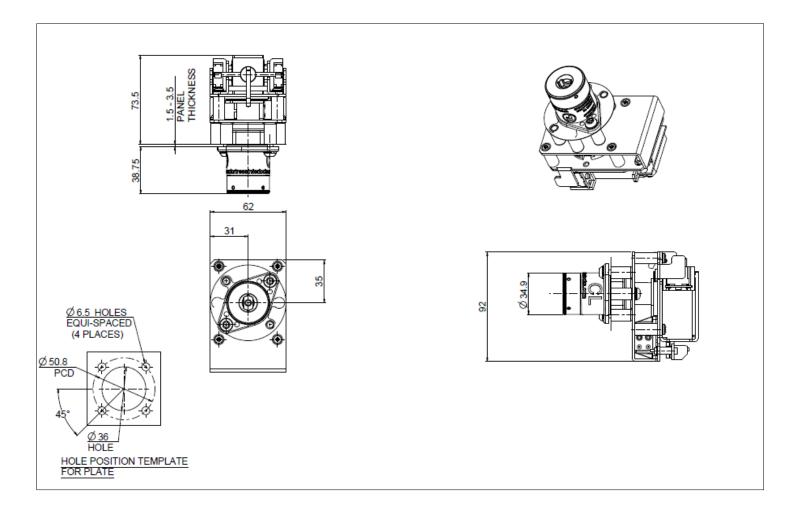

Dimensional Drawing - MSS (BOB)

Datasheet

Power & Control Isolation

Mini Solenoid Controlled Key Switch (back of board)

Dimensional Drawing - MSS (BOB) - Weatherproof Version