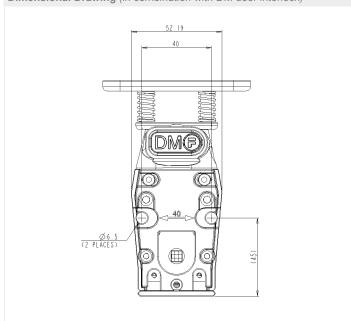

ical access locks (removing the need for expensive wiring). mGard offers an extensive variety of modular interlocking solutions. Suitable for use in applications up to SIL3 (EN/IEC 62061), Category 4 and PLe (EN/ISO 13849-1), mGard is ideal for use in harsh environments and is tested to 1,000,000 operations.

## **Article Codes**

| Actuator Type                   | Part N°    |
|---------------------------------|------------|
| Separate In combination with DM | DM-C<br>-C |

# **Technical Specification**

| Retention Force (in combination |       |
|---------------------------------|-------|
| with DM or DMSK top-entry)      | 2500N |
| Retention Force (in combination |       |
| with DM or DMSK side-entry)     | 2500N |

# **Dimensional Drawing** (in combination with DM door interlock)