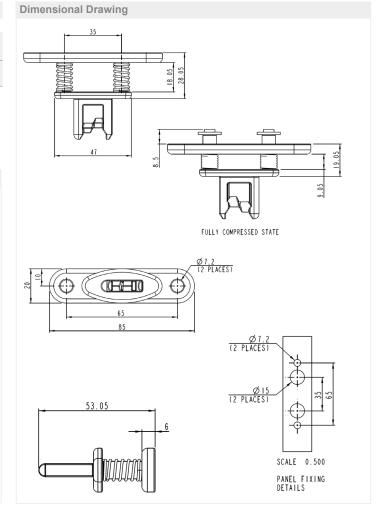

al access locks (removing the need for expensive wiring). mGard offers an extensive variety of modular interlocking solutions. Suitable for use in applications up to SIL3 (EN/IEC 62061), Category 4 and PLe (EN/ISO 13849-1), mGard is ideal for use in harsh environments and is tested to 1,000,000 operations.

## **Article Codes**

| Actuator Type                   | Part N°    |
|---------------------------------|------------|
| Separate In combination with DM | DM-C<br>-C |

# **Technical Specification**

| Retention Force (in combination |       |
|---------------------------------|-------|
| with DM or DMSK top-entry)      | 2500N |
| Retention Force (in combination |       |
| with DM or DMSK side-entry)     | 2500N |

# **Dimensional Drawing** (in combination with DM door interlock)